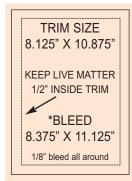

### **PAYMENT IS DUE IN FULL PRIOR TO OCTOBER 1ST**

(Your pages may not appear unless paid by October 1st)

**Publication Trim Size:** 8.125" x 10.875"

Keep all live matter 1/2" from trim. Allow 1/2" at bottom edge for folios. On gutter bleed spreads allow 1/2" on either side of gutter for live matter.

Bleed Size: One page 8.375" x 11.125"

Electronic Submissions: Hi resolution PDF files. Each page single.

Files should be CMYK 300 dpi at 100% with Crop/Bleed.

**Production:** Ad Vantage Ltd. is available for production of Advertisements and Pages at no additional fee if used within the Dining Guide only.